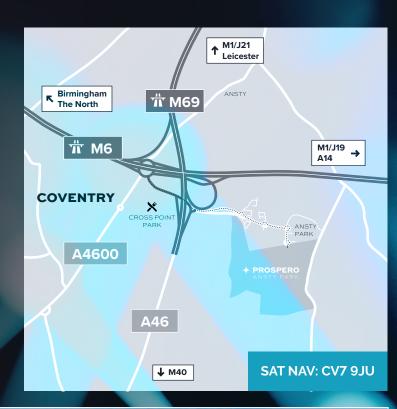

#### **Drive Times**

Port of Felixstowe

| M6                    | 3 mins       |
|-----------------------|--------------|
| M69                   | 4 mins       |
| M1                    | 14 mins      |
| M40                   | 20 mins      |
| Birmingham            | 35 mins      |
| London                | 1hr 40 mins  |
| Airports              |              |
| Coventry Airport      | 14 mins      |
| East Midlands Airport | 40 mins      |
| Ports                 |              |
| Port of London        | 2hrs 11 mins |

2hrs 27 mins