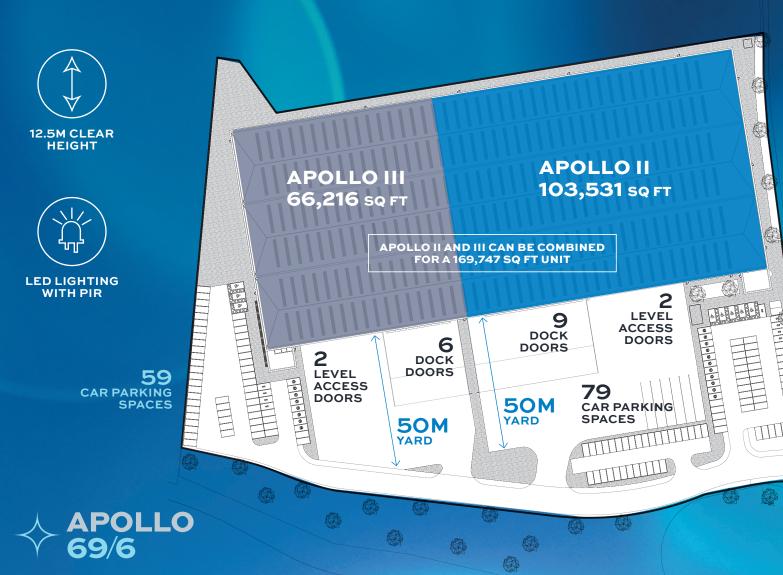

# A LOCATION BUILT FOR INDUSTRY & MANUFACTURING

prospero-ansty.com/apollo696

**APOLLO I** 71,714 SQ FT

**APOLLO II** 103,531 SQ FT

**APOLLO III** 66,216 SQ FT

# 241,461 SQ FT ACROSS THREE NEW SPEC BUILD UNITS

♦ 6 dock doors ✦ 2 level access

doors

🔶 54m yard

✦ 14 HGV spaces

♦ 51 car parking space, 4 of which are sharing. 3 disabled parking spaces ♦ 8 EV charging

♦ 9 dock doors 2 level access doors

| APOLLO II           | SQ FT   | SQ M  |
|---------------------|---------|-------|
| Warehouse           | 93,318  | 8,669 |
| Ground floor office | 1,362   | 127   |
| First floor office  | 4,427   | 411   |
| Second floor office | 4,427   | 411   |
| Total               | 103,531 | 9,618 |
|                     |         |       |

🔶 50m yard

♦ 6 HGV spaces

♦ 79 car parking space, 5 of which are sharing. 5 disabled parking spaces

11 EV charging spaces