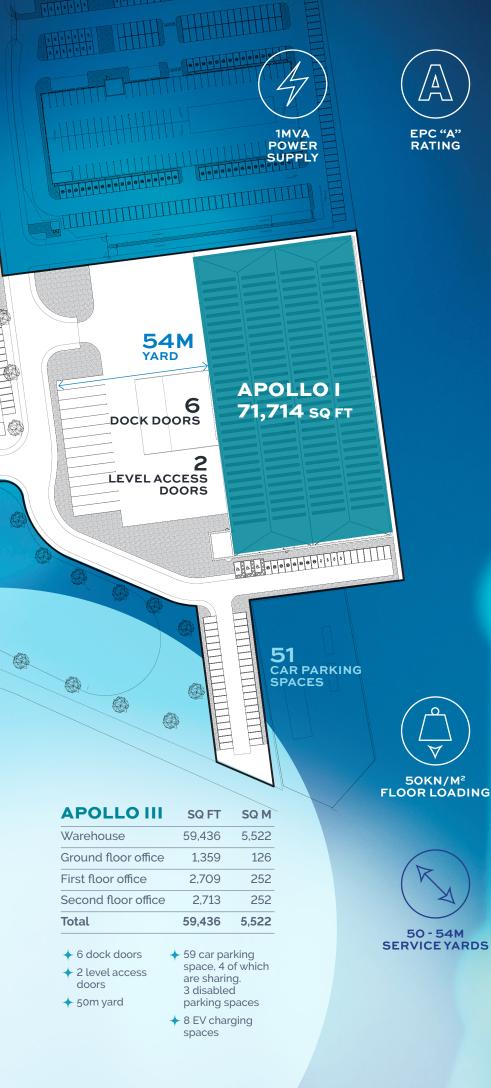

# A LOCATION BUILT FOR INDUSTRY & MANUFACTURING

prospero-ansty.com/apollo696

**APOLLO I** 71,714 SQ FT

**APOLLO II** 103,531 SQ FT

**APOLLO III** 66,216 SQ FT

#### Schedule of Accommodations (GIA)

| APOLLO I            | SQ FT  | SQ M  |
|---------------------|--------|-------|
| Warehouse           | 64,943 | 6,033 |
| Ground floor office | 1,344  | 125   |
| First floor office  | 2,714  | 252   |
| Second floor office | 2,714  | 252   |
| Total               | 71,714 | 6,662 |

♦ 6 dock doors ✦ 2 level access

doors

🔶 54m yard

✦ 14 HGV spaces

♦ 51 car parking space, 4 of which are sharing. 3 disabled parking spaces ♦ 8 EV charging

♦ 9 dock doors 2 level access doors

| APOLLO II           | SQ FT   | SQ M  |
|---------------------|---------|-------|
| Warehouse           | 93,318  | 8,669 |
| Ground floor office | 1,362   | 127   |
| First floor office  | 4,427   | 411   |
| Second floor office | 4,427   | 411   |
| Total               | 103,531 | 9,618 |
|                     |         |       |