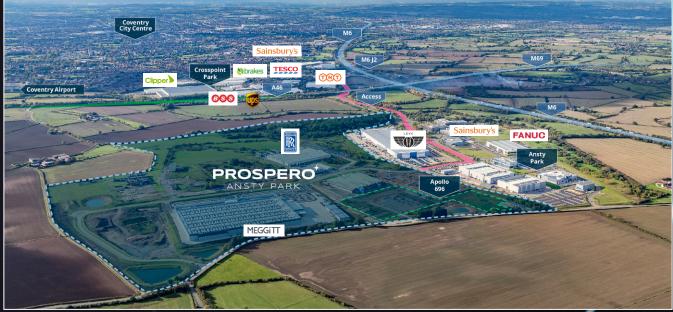

## Prospero Ansty is an established, awardwinning business park, serving the needs of business both now and the future.

Set in 196 acres, with over 2.3 million sq ft of business space, Prospero Ansty is one of the newest and most significant business parks in the Midlands.

Situated at the heart of the aerospace and manufacturing industries and adjacent to a number of high profile and bluechip companies, Prospero Ansty is an impressive site in a prime location with state-of-the-art buildings. It's why major occupiers including MTC, Meggitt, Rolls Royce, Sainsbury's and Cadent have chosen Prospero Ansty as their central location for business operations and/ or headquarters.

With security cameras, gate-controlled access, an impressive running track/ nature trail and strong local amenities, this park offers leading facilities for both businesses and employees.